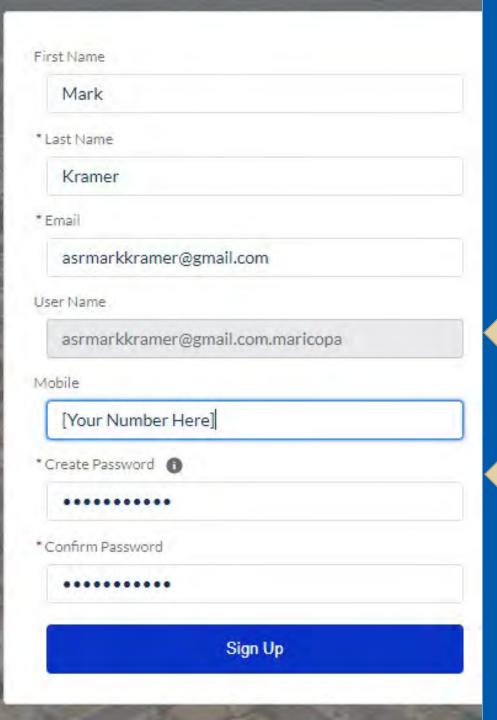

## Click Not a member to start the account creation process

Your username is: [email address].maricopa

Passwords must be:
Minimum 8 characters
At least 1 letter
At least 1 number

You may be prompted to save your login to your browser.

Make sure the username is: [email].maricopa

Some browsers drop the .maricopa when saving the username.