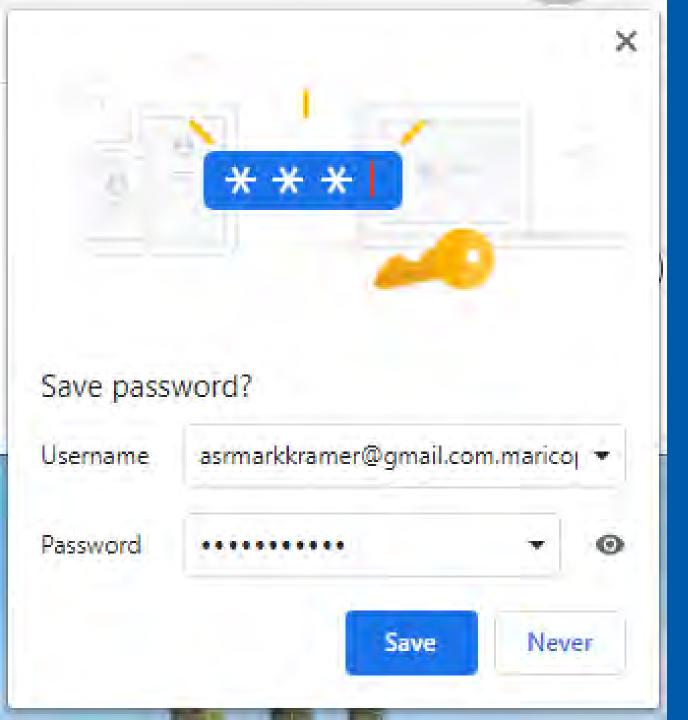

## Click Not a member to start the account creation process

Your username is: [email address].maricopa

Passwords must be:
Minimum 8 characters
At least 1 letter
At least 1 number

You may be prompted to save your login to your browser.

Make sure the username is: [email].maricopa

Some browsers drop the .maricopa when saving the username.