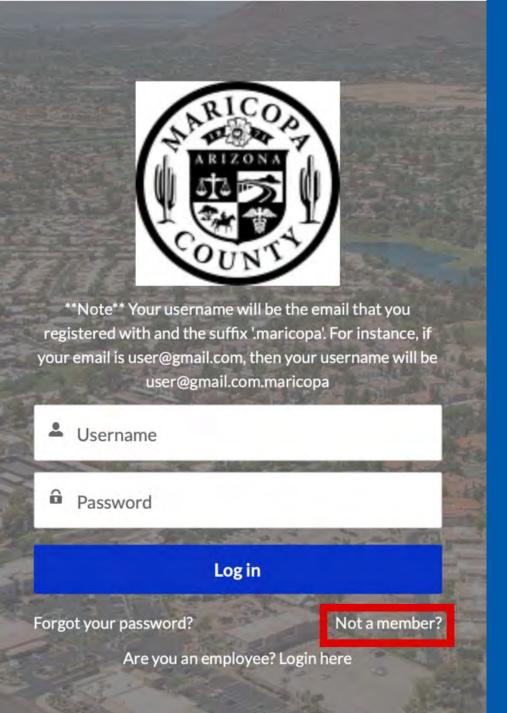

## Logging Back In

Visit mcassessor.maricopa.gov Click Appeals to log in

\*\*Note\*\* Your username will be the email that you registered with and the suffix 'maricopa'. For instance, if your email is user@gmail.com, then your username will be user@gmail.com.maricopa

## Click Not a member to start the account creation process

Your username is: [email address].maricopa

Passwords must be:
Minimum 8 characters
At least 1 letter
At least 1 number

You may be prompted to save your login to your browser.